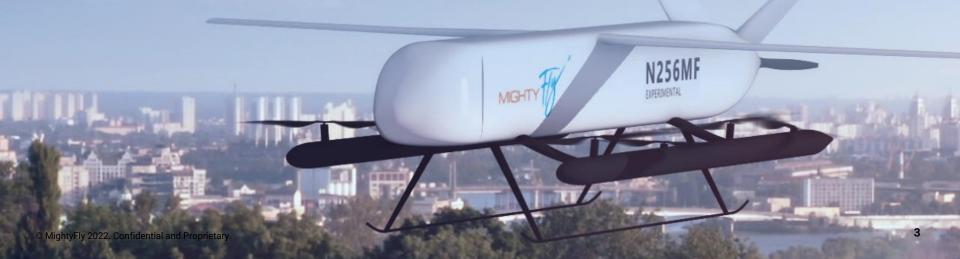

#### **eVTOL**

The MF-100 uses eight electric motors for safe and reliable vertical takeoff and landing.

### Parallel Hybrid Engine

The MF-100 will use a parallel hybrid engine to provide forward thrust for fixed-wing flight.