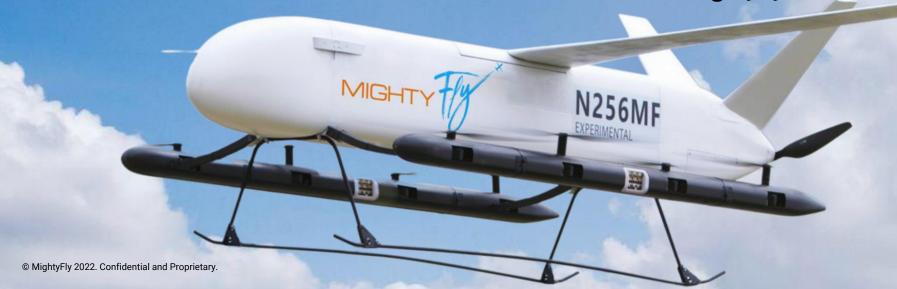

100 and 500 pounds cargo capacity

- 600 miles range
- Hybrid propulsion
- eVTOL

# MightyFly Autonomous Cargo Aircraft