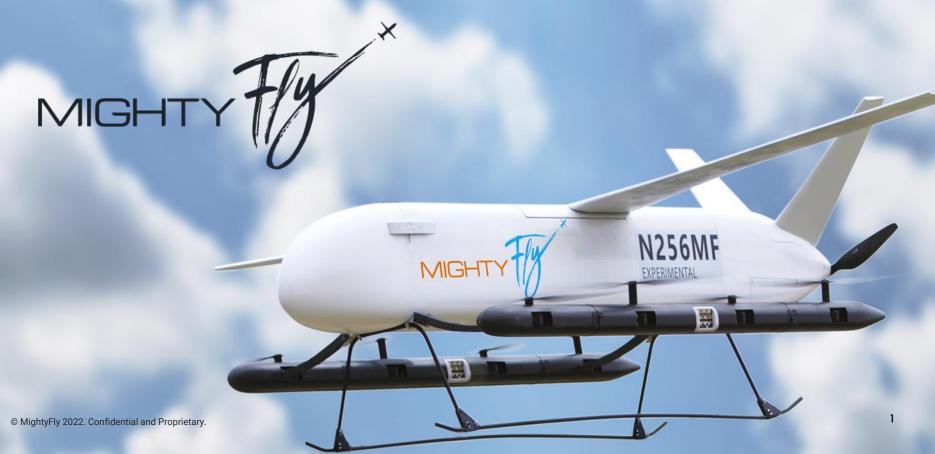

# The Future of Logistics





**Moving Goods**, **Perishables & Life Saving Medical Supplies with Expedited Delivery** is Costly & Limited



Same day delivery starts at

\$240 per package





The MightyFly solution is improving ineffective logistics systems saving <u>you</u> **time** and **money**, with a more sustainable solution.

Expanding into aerospace offers a viable solution to improve consumer lives and increase business margins.







MightyFly Autonomous Cargo Aircraft

- Saves you money
- Saves you time
- Easy to Transport
- Easy to Maintain



100 and 500 pounds cargo capacity

- 600 miles range
- Hybrid propulsion
- eVTOL

# MightyFly Autonomous Cargo Aircraft



### **Battery Packs**

The MF-100 uses a distributed battery pack in order to achieve redundancy and fault tolerance.

#### Service and Ma