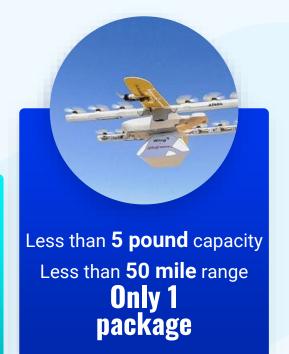

100 and 500 pounds cargo capacity

- 600 miles range
- Hybrid propulsion
- eVTOL