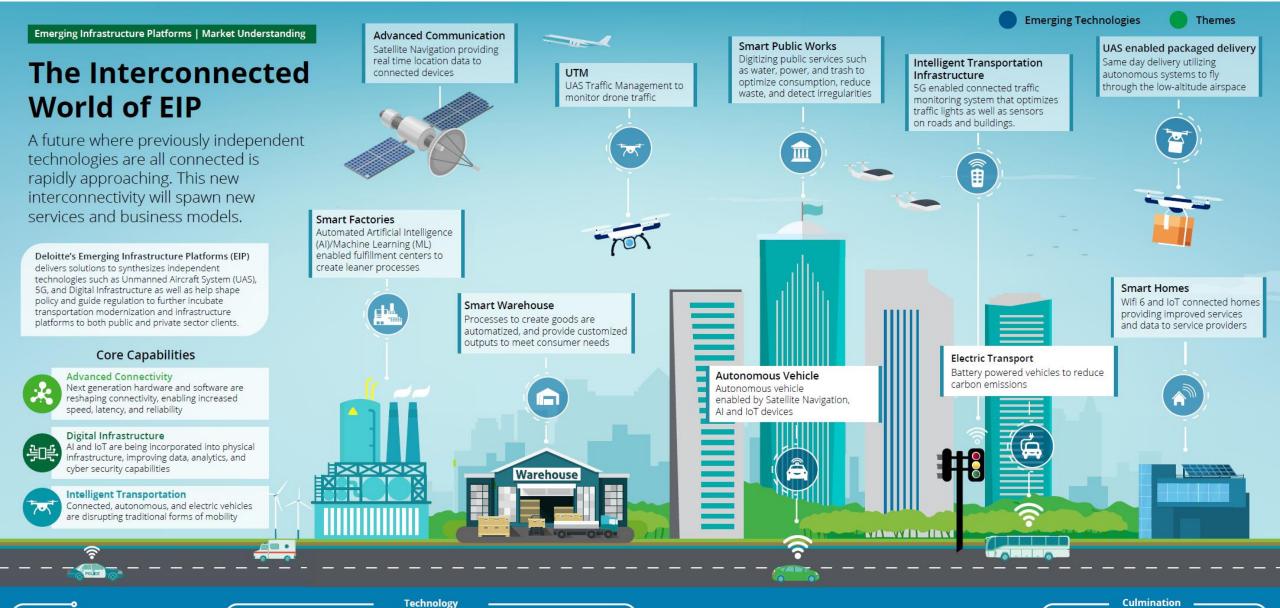

### An interconnected World

The culmination of social, political, and technological trends are shaping a future where individuals have a personalized experience, decisions are data driven, and public infrastructure is connected to IoT