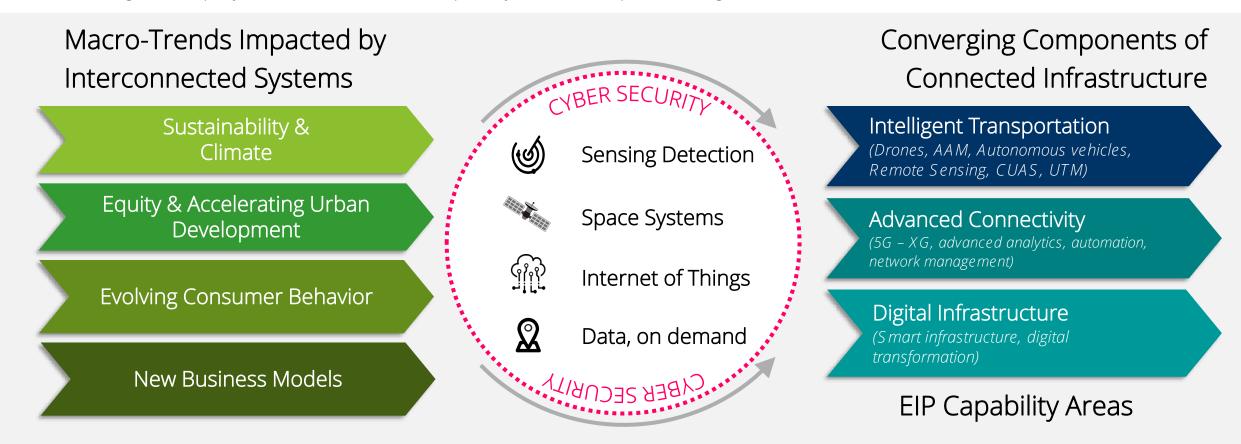

# The Converging Market for Connected Infrastructure

Convergence and interconnectivity are driving exponential market growth across three main capability areas of connected infrastructure; Advanced & Intelligent Transportation, Advanced Connectivity, and Digital Infrastructure & Public Works. The Emerging Infrastructure Platforms Sub-Offering will uniquely address each of these capability areas as we position to go-to-market.

The convergence and Interconnectivity of intelligent and connected platforms will require complex systems integration, seamless connectivity, and must ensure public safety as these disruptive mobility technologies become mainstream.